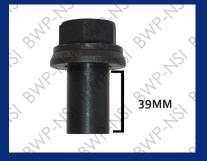

M-4216

The 28mm sleeve is designed for:
Heavy Duty Aluminum
Wide Base Aluminum
Outer/Steel Inner

M-4217

The 39mm sleeve is designed for:

Drive Axle Wheels

Dual Aluminum