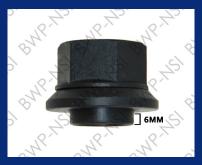

## Product of the Week Sleeve Nuts

M-4214

The 6mm sleeve is designed for: Steers-Steel Wheels

M-4215

The 19mm sleeve is designed for:
Aluminum Steers/Steel/Steel
Drives or Steel Outer Aluminum
Inner Drive Combination