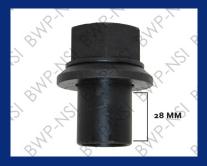

M-4216

The 28mm sleeve is designed for:
Heavy Duty Aluminum
Wide Base Aluminum
Outer/Steel Inner

M-4217

The 39mm sleeve is designed for:

Drive Axle Wheels

Dual Aluminum