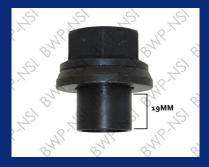

## Product of the Week Sleeve Nuts

M-4214

The 6mm sleeve is designed for: Steers-Steel Wheels

M-4215

The 19mm sleeve is designed for:
Aluminum Steers/Steel/Steel
Drives or Steel Outer Aluminum
Inner Drive Combination